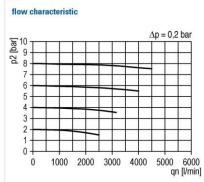

Max. input pressure:20 barMax. medium temperature:60 °CMax. ambient temperature:60 °C

Drain vale: Semi-automatic

Sealant: NBR

Flow rate measurement: At  $P_1 = 6$  bar and pressure drop  $\Delta_p = 0.2$  bar

Residual oil content: 0.005 mg/m³

Filter element: Activated carbon-POM

| Activated carbon filter with metal bowl |          |        |                    |                    |      |    |  |
|-----------------------------------------|----------|--------|--------------------|--------------------|------|----|--|
| Art. No.                                | Type No. | Thread | Housing            | Flow rate<br>I/min | Size | DN |  |
| 133152                                  | FA 45 M  | G 1    | Die-cast aluminium | 3000               | 4    | 25 |  |