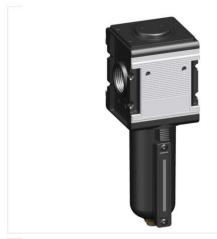

## Activated carbon filter

»multifix« series Art. No. 133152 – Type No. FA 45 M P 1-336\_e

For filtering odours out of compressed air.

The activated carbon absorbs the oil vapour molecules contained in the compressed air. A separate filter route prevents activated carbon particles from entering the air flow.

Residual oil content: 0.005 mg/m³

Filter element: Activated carbon-POM

| Activated carbon filter with metal bowl |          |        |                    |                    |      |    |  |
|-----------------------------------------|----------|--------|--------------------|--------------------|------|----|--|
| Art. No.                                | Type No. | Thread | Housing            | Flow rate<br>I/min | Size | DN |  |
| 133152                                  | FA 45 M  | G 1    | Die-cast aluminium | 3000               | 4    | 25 |  |