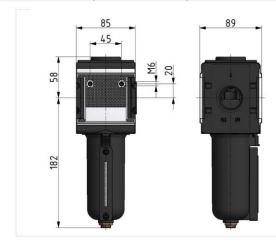

Residual oil content: 0.005 mg/m³

Filter element: Activated carbon-POM

| Activated carbon filter with metal bowl |          |        |                    |                    |      |    |  |
|-----------------------------------------|----------|--------|--------------------|--------------------|------|----|--|
| Art. No.                                | Type No. | Thread | Housing            | Flow rate<br>I/min | Size | DN |  |
| 133152                                  | FA 45 M  | G 1    | Die-cast aluminium | 3000               | 4    | 25 |  |